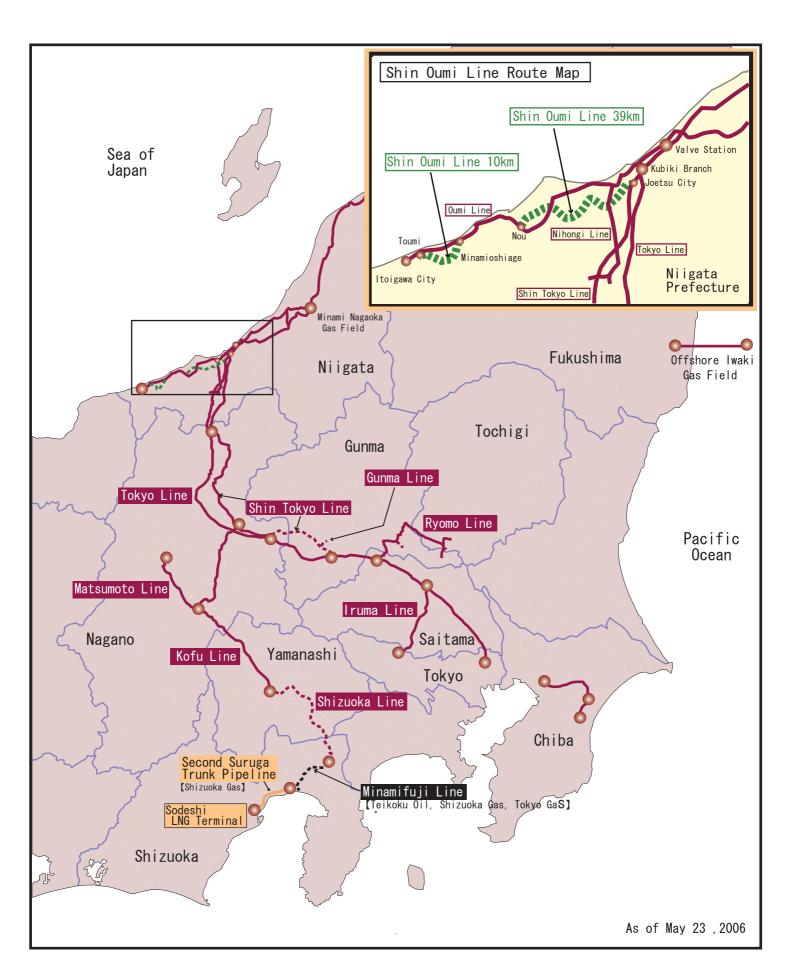

## Plans for Construction of Natural Gas Pipeline (Shin Oumi Line)

Teikoku Oil Co., Ltd., a 100% subsidiary of INPEX Holdings Inc., has made a decision to construct the "Shin Oumi Line" (total length: 49 km) to increase the gas transportation capacity in a move to meet the demands posed by the steady demand for natural gas along the "Oumi Line," (total length: 66km extending between Joetsu and Itoigawa cities), a natural gas pipeline under operation by Teikoku Oil in the vicinity of Joetsu City, Niigata Prefecture.

The new line will result in a 39 km extension at the point of origin of the current line (Joetsu City - Nou, Itoigawa City) and a 10 km extension at the point of termination (Minami Oshiage - Toumi, Itoigawa City) (For details, see the attached map).

Using a wide-spanning pipeline network covering 1,300 km, Teikoku Oil Co., Ltd. supplies natural gas produced in Niigata to approximately 700,000 regular households and commercial and business customers in Niigata, Nagano, Gunma, Tochigi, Saitama prefectures and Tokyo, principally via city-gas enterprises. Construction of the Shin Oumi line will further reinforce the system for safe supply of domestically produced natural gas to the city of Niigata and make global environment-friendly natural gas available to an even greater number of users.

## Natural Gas Pipeline Map