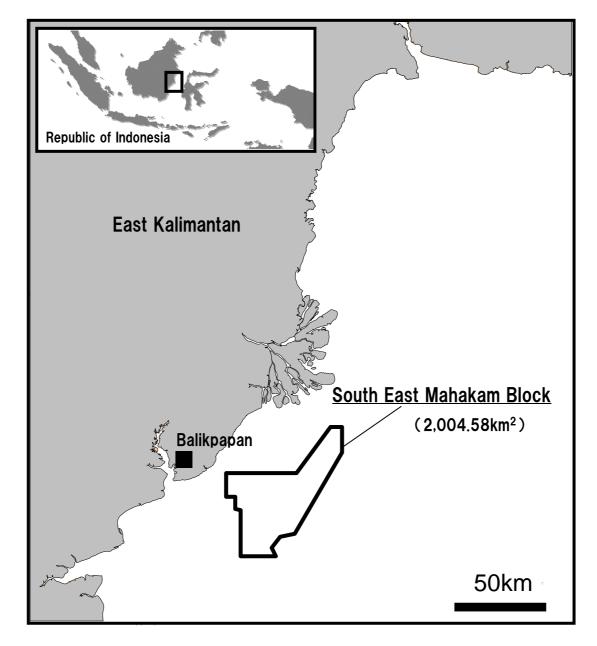

INPEX has a 50% participating interest in the block and TOTAL is the operator with the remaining 50% interest.

The block is located in the offshore East Kalimantan next to the Offshore Mahakam Contract Area. The acreage of the block is about 2,000 km<sup>2</sup> with a water depth ranging 50m to 200m.

Location Map for South East Mahakam Block