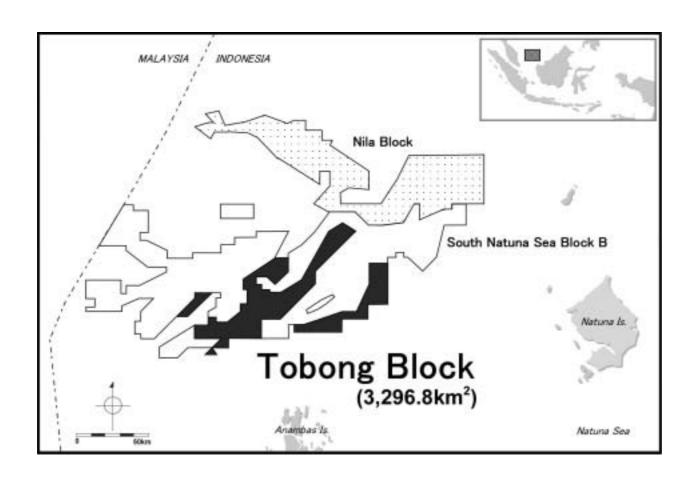

## Dissolution of INPEX South Natuna, Ltd.

INPEX CORPORATION announces that its subsidiary, INPEX South Natuna, Ltd. will be dissolved on 31 March 2005, due to the termination of all the related business in Tobong Production Sharing Contract, South Natuna Sea, Indonesia. INPEX South Natuna, Ltd. withdrew from the contract area in October 2003.

## Supplemental Information:

1. INPEX South Natuna, Ltd.

Address: 1-18, Ebisu 4-chome, Shibuya-ku, Tokyo

President: Katsujiro Kida Establishment: 2 October 2002

Business: Exploration of Oil and Natural Gas, Tobong Production Sharing Contract,

South Natuna Sea, Indonesia

Capital: 52 Million Yen

Shareholder: INPEX Natuna, Ltd. 100%