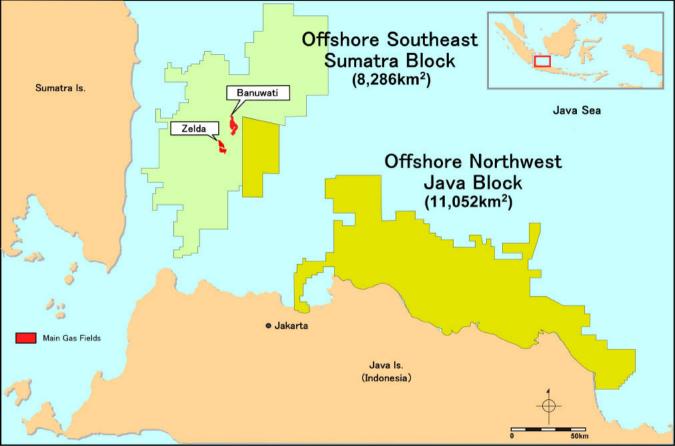

The Offshore Southeast Sumatra PSC will supply the natural gas from 2006 to 2018. Sales amount will be 80 billion BTU per day during the plateau period from 2007 under the agreement.

The natural gas will be produced mainly from gas fields of Zelda area and Banuwati area and the sales gas will be supplied to the Cilegon Power Plant of PLN in West Java by a subsea pipeline.

Supplemental Information

1. Contract Area

Offshore Southeast Sumatra Production Sharing Contract (8,286 km<sup>2</sup>) is located in the offshore Sumatra. Offshore Northeast Java in the attached map is the Production Sharing Contract which INPEX Jawa has a participating interest.

### 2. Participation and Partners

INPEX Sumatra, Ltd. acquired a participating interest under Offshore Southeast Sumatra PSC in 1987. Its current share is 13.067444%. Other Parties to the PSC are CNOOC (Operator: 65.54%), KNOC (8.91%), Mitsubishi (5%) and Paladin (7.48%). The PSC was executed in 1968 between IIAPCO and Pertamina and the term of the contract was extended to 2018.