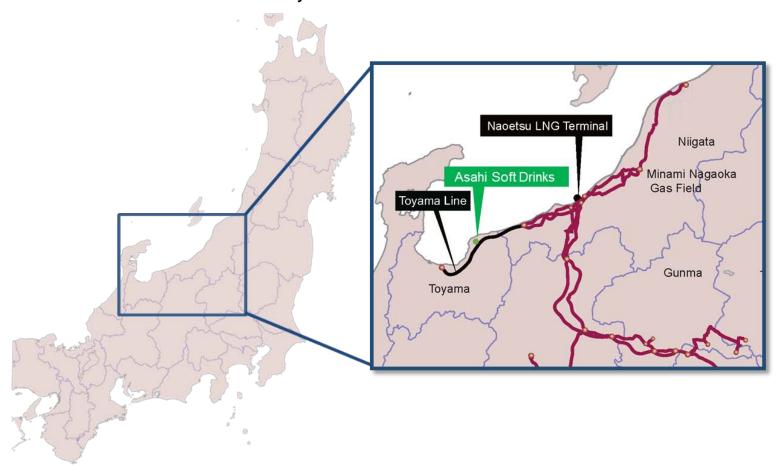

The Hokuriku Factory of Asahi Soft Drinks, which mainly manufactures "WONDA" brand canned coffee beverages, is located at a distance of approximately 400m from Nyuzen Valve Station on the Toyama Line, which INPEX made fully operational in October 2016.

INPEX has begun supplying natural gas including regasified LNG from Naoetsu LNG Terminal in Joetsu City, Niigata Prefecture, based on a natural gas sales and purchase agreement signed between INPEX and Asahi Soft Drinks in November 2016. The Hokuriku Factory of Asahi Soft Drinks is the third customer along the Toyama Line to which INPEX supplies natural gas.

## **REFERENCE**

Location of the Hokuriku factory of Asahi Soft Drinks