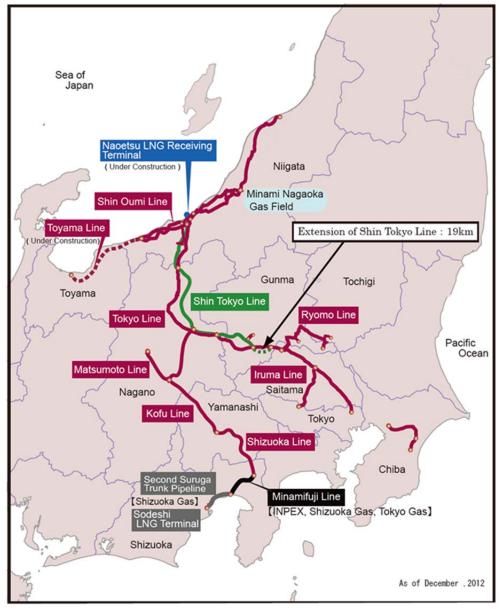

## <u>"Shin Tokyo Line"</u> (Natural Gas Pipeline) has been extended

INPEX CORPORATION (INPEX) is pleased to announce today that it has completed the construction work for extending its "Shin Tokyo Line" ("New" Tokyo Line, a natural gas pipeline starting at Joetsu City, Niigata Prefecture) from Tomioka City to Fujioka City, Gunma Prefecture by 19 km, and started its commercial operation of sending gas produced at the Minami-Nagaoka gas field and other fields in Niigata Prefecture. Shin Tokyo Line runs in parallel with INPEX's Tokyo Line (a natural gas pipeline also starting at Joetsu City to reach Adachi Ward, Tokyo), and these two Lines are connected at Fujioka City, Gunma Prefecture. Shin Tokyo Line is now 213 km long (from Joetsu to Fujioka).

By extending Shin Tokyo Line to connect the two pipelines at Fujioka City, the pipeline capacity is substantially enhanced to meet a steadily growing gas demand in the North Kanto area, contributing to a stable and efficient natural gas supply through INPEX gas pipeline system.

<Outline of the extension of "Shin Tokyo Line">

| Name: | Shin | Tokyo | Line |
|-------|------|-------|------|
|       |      |       |      |

- Location: Between Tomioka City and Fujioka City, Gunma Prefecture
- Length: approximately 19km
- Design: 7.0MPa of design pressure and 508mm (20 inches) of pipe diameter
- Schedule: Started construction in May 2011, completed in December 2012

<Additional information>

Extension of "Shin Tokyo Line"

| Location                                                | Length | Completion year |
|---------------------------------------------------------|--------|-----------------|
| Between Joetsu City, Niigata Prefecture and             | 52km   | 1997            |
| Shinano Town, Kamiminochi County, Nagano Prefecture     |        |                 |
| Between Shinano Town, Kamiminochi County and            |        | 2000            |
| Karuizawa Town, Kitasaku County, Nagano Prefecture      |        |                 |
| Between Karuizawa Town, Kitasaku County,                |        | 2007            |
| Nagano Prefecture and Tomioka City, Gunma Prefecture    |        |                 |
| Between Tomioka City and Fujioka City, Gunma Prefecture | 19km   | 2012            |