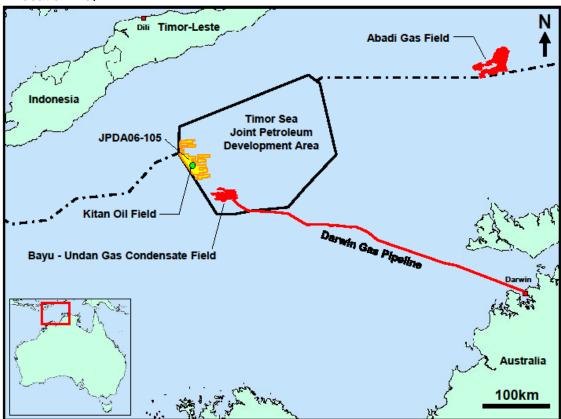

## <Location Map>

Media Contact: INPEX Tokyo Office, Public Relations Group, Tel) +81-3-5572-0233

The Field is located approximately 240km south of Dili, the capital of the Timor-Leste, and 500 km northwest of Darwin, Australia. Discovered in 2008 at a water depth of 350m, the Field has been developed for production with the joint venture partners of Eni JPDA 06-105, Pty., Ltd. (40%) as an operator, Talisman Resources (JPDA 06-105), Pty., Ltd. (25%) and INPEX Timor Sea, Ltd. (35%). The crude oil produced from the Field is processed for offtake via the FPSO (Floating Production Storage and Offloading) and the level of production is projected at 40,000 barrels per day as a peak rate.

## <The details of the Kitan oil field>

| Field                   | JPDA 06-105 (924km²)                         |     |
|-------------------------|----------------------------------------------|-----|
| Participation Interests | Eni JPDA 06-105, Pty., Ltd.                  | 40% |
|                         | (Operator)                                   |     |
|                         | INPEX Timor Sea, Ltd.                        | 35% |
|                         | Talisman Resources (JPDA 06-105), Pty., Ltd. | 25% |
| Location                | Approximately 240km south of Dili            |     |
|                         | Approximately 500km northwest of Darwin      |     |
| Water Depth             | 350m                                         |     |