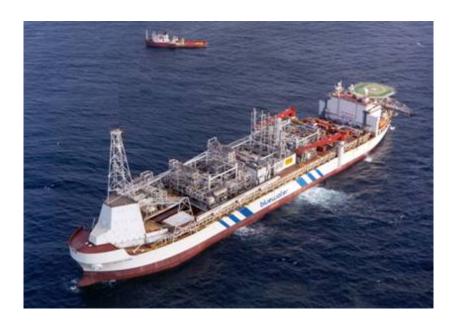

Floating Production, Storage and Offloading (FPSO) vessel

Public Relations Group, Corporate Communications Unit Akasaka Biz Tower, 5-3-1 Akasaka, Minato-ku, Tokyo 107-6332 JAPAN

In addition to the Kitan oil field, INPEX has been carrying out exploration, development and production activities in Australia and the JDPA including for the large-scale Ichthys Project, Van Gogh and Ravensworth crude oil production projects,, Bayu-Undan condensate project and Darwin LNG.