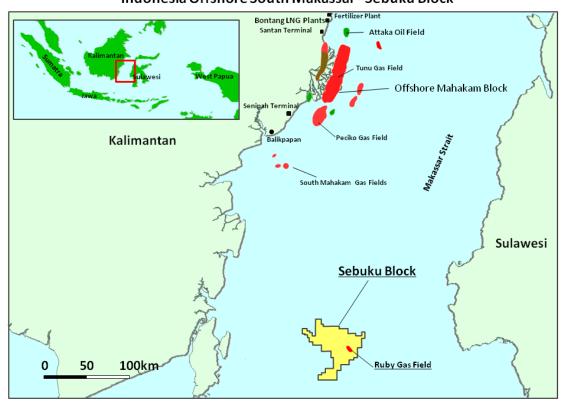

The Block is located 300km south of the Offshore Mahakam Block, where TOTAL and INPEX are producing oil and gas since 1974. The Block covers 2,345km² with a water depth ranging from 50m to 200m. With the Ruby gas field having obtained the approval of the plan of development from the Government of Indonesia in July 2008, and following this final investment decision, four development wells are planned to be drilled from an offshore platform. The gas production will flow to and be processed at the onshore production facilities of Offshore Mahakam Block with certain synergy effects expected. The gas production rate is estimated at 100MMscf per day with sales principally to a fertilizer plant located in North Bontang, East Kalimantan. The total capital investment is projected at 500MM US dollars.

## Indonesia Offshore South Makassar - Sebuku Block